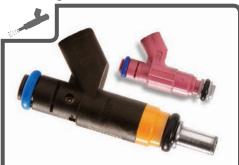

### **Fuel Injectors**

**Polished Finish** 

Race-proven fuel injectors give you complete control over placement, flow rates & much more.

for air horns, throttle bodies and the

manifold. Creates a truly custom look.