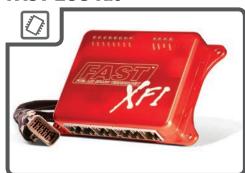

## **FAST ECU Kit**

Enhance your engine bay even more with Featuring the latest in flash microprocessor mirror-polished induction jewelry. Available technology for faster processing speeds. Engine-specific wiring harnesses simplify installations!