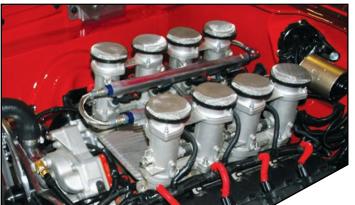

### **MODEL DESCRIPTION**

PART#

V8 Kit, Hemi 6.1L, 35mm Air Horn

200071

Are you building a street rod with a 6.1 liter Hemi? Give it an extra 50 horsepower and all the glamour of BORLA® Induction's 58mm 8-stack throttles kit. From its billet valley cover and vacuum accumulator to the tip of its billet air horns, our 6.1 Hemi kit is built from the inside out for show n' go.

»KIT OPTIONS for 6.1L Hemi

The options shown below are available for the Throttle Body Kit featured on previous page. Call 1-877-GO BORLA for more details, or visit www.borlainduction.com. IMAGES SHOWN ARE REPRESENTATIVE AND MAY NOT MATCH KIT ON PREVIOUS PAGE.