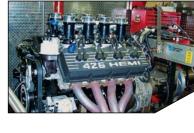

### **MODEL DESCRIPTION**

PART#

V8 Kit, Hemi 6.1L, 35mm Air Horn

200071

Are you building a street rod with a 6.1 liter Hemi? Give it an extra 50 horsepower and all the glamour of BORLA® Induction's 58mm 8-stack throttles kit. From its billet valley cover and vacuum accumulator to the tip of its billet air horns, our 6.1 Hemi kit is built from the inside out for show n' go.