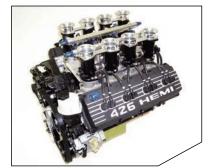

### **MODEL DESCRIPTION**

PART#

V8 Kit, Hemi 6.1L, 35mm Air Horn

200071

Are you building a street rod with a 6.1 liter Hemi? Give it an extra 50 horsepower and all the glamour of BORLA® Induction's 58mm 8-stack throttles kit. From its billet valley cover and vacuum accumulator to the tip of its billet air horns, our 6.1 Hemi kit is built from the inside out for show n' go.