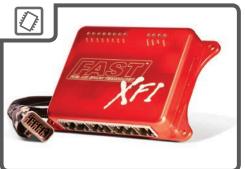

## **FAST ECU Kit**

Enhance your engine bay even more with Featuring the latest in flash microprocessor mirror-polished induction jewelry. Available technology for faster processing speeds. Engine-specific wiring harnesses simplify installations!