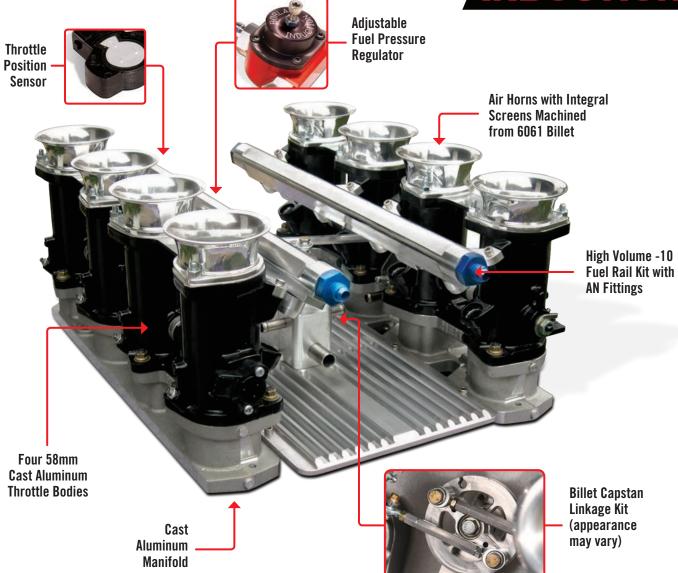

### **MODEL DESCRIPTION**

PART#

V8 Kit, Hemi 6.1L, 35mm Air Horn

200071

Are you building a street rod with a 6.1 liter Hemi? Give it an extra 50 horsepower and all the glamour of BORLA® Induction's 58mm 8-stack throttles kit. From its billet valley cover and vacuum accumulator to the tip of its billet air horns, our 6.1 Hemi kit is built from the inside out for show n' go.

»KIT OPTIONS for 6.1L Hemi

The options shown below are available for the Throttle Body Kit featured on previous page. Call 1-877-GO BORLA for more details, or visit www.borlainduction.com. IMAGES SHOWN ARE REPRESENTATIVE AND MAY NOT MATCH KIT ON PREVIOUS PAGE.